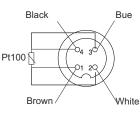

#### Pin assignment M12-plug

with measuring transducer MUK

without measuring transducer MUK

basic @ temp

Stand: 02/2022