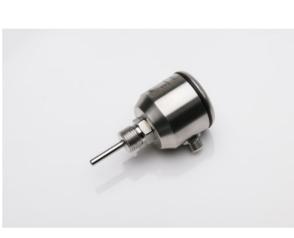

# Type TF 32

Temperature sensor with G1/2" thread

### **Basic features**

- standard-process-adaption with 1/2" welding sleeve
- freely programmable sensor-head transducer optional
- wetting parts made of high-grade steel no. 1.4404

#### **Technical features**

- 1 or 2xPt100, 4-wire, cl. A 1/3DIN
- sensor lengths from 50 mm to 2500 mm
- ▶ standard-functiontal range -50°C to 200°C
- high-grade steel connecting head with bolting or M12-plug
- diameter of protective tube 6 mm
- ► Working pressure 16 bar max.
- ▶ protection class up to IP69K