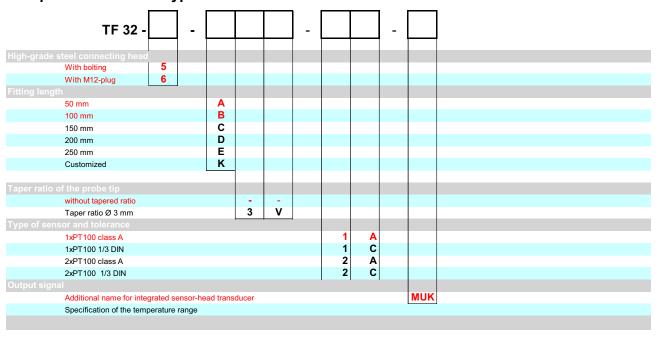

#### **Technical features**

- 1 or 2xPt100, 4-wire, cl. A 1/3DIN
- sensor lengths from 50 mm to 2500 mm
- ▶ standard-functiontal range -50°C to 200°C
- high-grade steel connecting head with bolting or M12-plug
- diameter of protective tube 6 mm
- ► Working pressure 16 bar max.
- ▶ protection class up to IP69K

# Temperature sensor Type TF 32