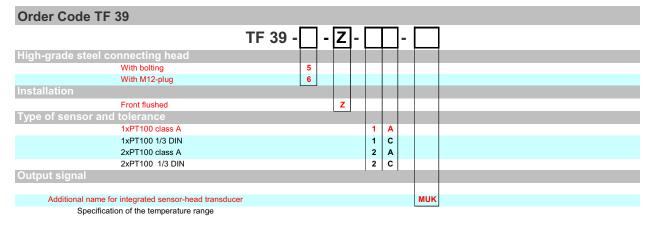

# **Technical features**

- 1 or 2xPt100 class A, 1/3 DIN
- Standard temperature range -30°C to +150°C
- High-grade steel connecting head with bolting or M12-plug
- ▶ Thread G1/2" elastomer-free sealing system
- protection class IP69K

#### With measuring transducer MUK Without measuring transducer MUK

The red marked items are preffered types!

Stand: 10/2016