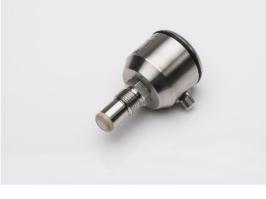

# Type TF 39

Temperature sensor aseptic applications, front-flush with G1/2" welding sleeve system

## **Basic features**

- Front flushed temperature measuring with welding sleeve systen, e. g. Bp15
- Aseptic measuring point
- Freely programmable sensor-head transducer Optional
- Wetting parts made of high-grade steel Material no. 1.4404

# **Technical features**

- 1 or 2xPt100 class A, 1/3 DIN
- Standard temperature range -30°C to +150°C
- High-grade steel connecting head with bolting or M12-plug
- ▶ Thread G1/2" elastomer-free sealing system
- protection class IP69K