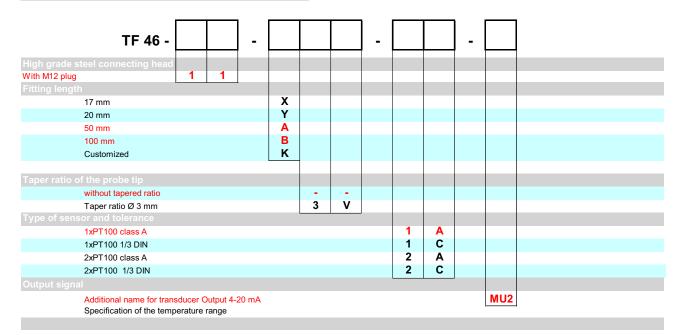

# Type TF 46

basic @ temp

Temperature sensor for aseptic applications with welding sleeve system M12

#### **Technical features**

- ▶ 1 or 2xPt100, class A 1/3 DIN
- ► Functional range up to 200°C
- ► Connection by fixed cable or M12-plug
- ▶ Thread M12 elastomer-free sealing system
- ▶ Protection class IP69K
- ▶ Torque 10 20 Nm
- operating pressure 16 bar max.
  (Higher pressures on request)
- ▶ standard protective tube Ø 6 mm