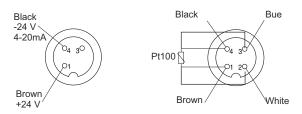

#### **Technical features**

- ▶ 1 or 2xPt100, class A 1/3 DIN
- ► Functional range up to 200°C
- ► Connection by fixed cable or M12-plug
- ▶ Thread M12 elastomer-free sealing system
- ▶ Protection class IP69K
- ▶ Torque 10 20 Nm
- operating pressure 16 bar max.
  (Higher pressures on request)
- ▶ standard protective tube Ø 6 mm

### With measuring transducer MUK Without measuring transmitter MUK