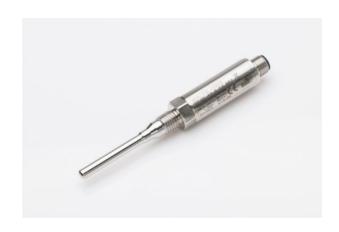

# Type TF 46

basic @ temp

Temperature sensor for aseptic applications with welding sleeve system M12

#### **Technical features**

- ▶ 1 or 2xPt100, class A 1/3 DIN
- ► Functional range up to 200°C
- ► Connection by fixed cable or M12-plug
- ▶ Thread M12 elastomer-free sealing system
- ▶ Protection class IP69K
- ▶ Torque 10 20 Nm
- operating pressure 16 bar max.
  (Higher pressures on request)
- ▶ standard protective tube Ø 6 mm