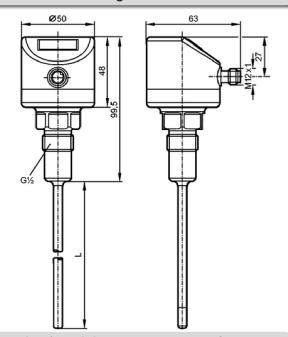

ade of high-grade steel no. 1.4404
- ► FDA, EHEDG-conformal

#### **Technical Features**

- ► Analogous output 4...20 mA
- ▶ Measuring element 1 xPt1000, Kl. A acc. DIN EN 60751
- ▶ Sensor lengths from 30 mm up to 150 mm
- ▶ Measuring range -50...150 °C
- ► Factory setting: 0...100°C
- ► High-grade steel connecting with M12-plug
- ► Adapter to various process connections
- ► Schutzart IP69K
- ▶ Protective tube Ø 6 mm

### Favoured fields of application are e.g.:

- ▶ Temperature measuring in process engineering
- ▶ Temperature measuring in the food industriy

# **Pin Configuration**



The transmitter wil be delivered with a preset measuring range, an inconvenient configuration is not required. For special applications the temperature range may be scaled.





### **Dimensioned Drawing**



### **Example of modular process connections**



Stand: 09/2018