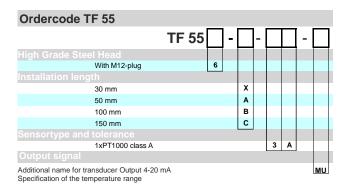

#### **Technical Features**

- ► Analogous output 4...20 mA
- ▶ Measuring element 1 xPt1000, Kl. A acc. DIN EN 60751
- ▶ Sensor lengths from 30 mm up to 150 mm
- ▶ Measuring range -50...150 °C
- ► Factory setting: 0...100°C
- ► High-grade steel connecting with M12-plug
- ► Adapter to various process connections
- ► Schutzart IP69K
- ▶ Protective tube Ø 6 mm