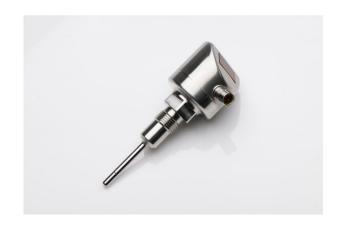

# Type TF 55

basic @ temp

Temperature sensor with G1/2" hygienic thread and LED-display

#### **Basic Features**

- ▶ Modular prozess adaption 1/2" hygienic
- ► Aseptic measuring point
- ▶ With bright 4-digit LED-Display for optimal readability
- ▶ Wetting parts made of high-grade steel no. 1.4404
- ► FDA, EHEDG-conformal