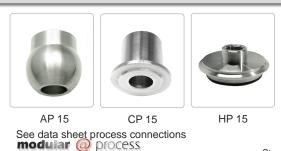

conformal

#### **Technical Features**

- ► Analogous output 4...20 mA
- ▶ Measuring element 1 xPt1000, Kl. A acc. DIN EN 60751
- ▶ Sensor lengths from 30 mm up to 150 mm
- ▶ Measuring range -50...150 °C
- ► Factory setting: 0...100°C
- ► High-grade steel connecting with M12-plug
- ► Adapter to various process connections
- ► Schutzart IP69K
- ▶ Protective tube Ø 6 mm

### Favoured fields of application are e.g.:

- ▶ Temperature measuring in process engineering
- ▶ Temperature measuring in the food industriy

# **Pin Configuration**



The transmitter wil be delivered with a preset measuring range, an inconvenient configuration is not required. For special applications the temperature range may be scaled.





### **Dimensioned Drawing**



### **Example of modular process connections**



Stand: 09/2018