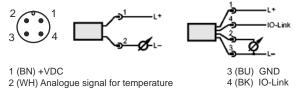

# **Pin Configuration**

The transmitter wil be delivered with a preset measuring range, an inconvenient configuration is not required. For special applications the temperature range may be scaled.